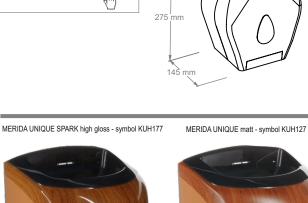

(locked with a key)

220mm

MERIDA UNIQUE SPARK high gloss - symbol KUH177

Made of high quality ABS plastic.

· capacity: 40 litres • wall mounted for easy cleaning below and around the unit · corresponds with 60 liter disposable bags

- the convenient inner frame of the unit allows easy removal and loading of disposable bags

MERIDA UNIQUE SPARK high gloss - symbol DUH577

MERIDA UNIQUE matt - symbol DUH527