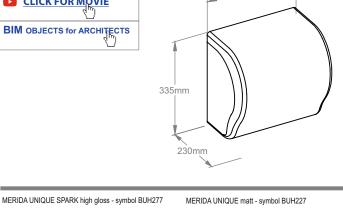

320mm

Device available in two versions: MERIDA UNIQUE SPARK high gloss - symbol BUH277 MERIDA UNIQUE matt - symbol BUH227

Made of high quality ABS plastic • maximum roll diameter - 19 cm lockable

**CLICK FOR MOVIE** 