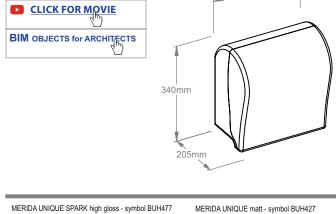

## MERIDA UNIQUE SPARK high gloss - symbol BUH477 MERIDA UNIQUE matt - symbol BUH427

Made of high quality ABS plastic • capacity of up to 400 pcs of tissue sheets · a compact dispenser of excellent value that is popular for smaller washrooms

 the sturdy design makes it durable and fits perfectly in smaller spaces

 MERIDA OPTIMUM (symbol POB402) MERIDA TOP (symbol PTB403)

Suitable for use with toilet paper in sheets:

CLICK FOR MOVIE

147mm

ELECTRONIC AIR FRESHENER