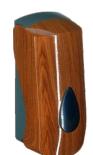

## MERIDA UNIQUE ECO LINE

MERIDA UNIQUE SPARK high gloss - symbol DUH277

MERIDA UNIQUE matt - symbol DUH227

Device available in two versions: MERIDA UNIQUE SPARK high gloss - symbol DUH277 MERIDA UNIQUE matt - symbol DUH227

Made of high quality ABS plastic

- soap dispensed as delicate foam
- capacity of disposable (completely recycled) cartridge with foaming pump - 700 g
- highly efficient ca 2000 shots of foam from one cartridge • complete air-tightness of pouch prevents
- contamination of contents
- · saves water consumption and reduces sewage amount
- shortens hand washing time
  - MERIDA BALI SENSITIVE WOMAN (symbol MTP201)
- Suitable to use with the following foam soaps:
  - MERIDA BALI SENSITIVE MAN (symbol MTP202)
  - MERIDA BALI PLUS almond-cherry fragrance (symbol MTP203) • MERIDA BALI PLUS banana fragrance (symbol M12P)
  - MERIDA BALI LUX (symbol M13P) MERIDA BALI LUX scentless (symbol M13XP)
  - MERIDA BALI disinfecting (symbol M14P)