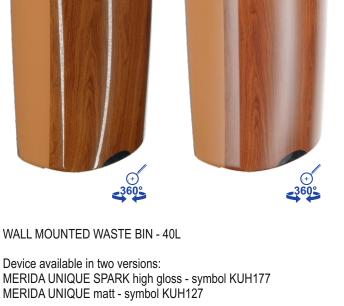

(locked with a key)

220mm

MERIDA UNIQUE SPARK high gloss - symbol KUH177

Made of high quality ABS plastic.

· capacity: 40 litres • wall mounted for easy cleaning below and around the unit · corresponds with 60 liter disposable bags

- the convenient inner frame of the unit allows easy removal and loading of disposable bags

MERIDA UNIQUE SPARK high gloss - symbol DUH577

MERIDA UNIQUE matt - symbol DUH527