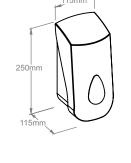

(locked with a key)

220mm

MERIDA UNIQUE SPARK high gloss - symbol KUH177

Made of high quality ABS plastic.

· capacity: 40 litres • wall mounted for easy cleaning below and around the unit · corresponds with 60 liter disposable bags

- the convenient inner frame of the unit allows easy removal and loading of disposable bags

MERIDA UNIQUE SPARK high gloss - symbol DUH577

MERIDA UNIQUE matt - symbol DUH527