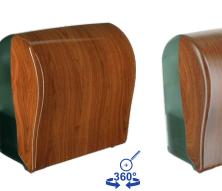

MERIDA UNIQUE SPARK high gloss - symbol CUH377

MERIDA UNIQUE matt - symbol CUH327

MECHANICAL DISPENSER FOR PAPER TOWEL ROLLS

MERIDA UNIQUE LUX CUT Device available in two versions:

MERIDA UNIQUE SPARK high gloss - symbol CUH377 MERIDA UNIQUE matt - symbol CUH327

The exclusive look and unique patented "straight cut" system make the dispenser exceptional. Innovative cutting mechanisms with four opposing knives ensure that each cut-off towel has four straight edges. Thanks to its compact construction, the dispenser remains small while holding a 250 meter long towel roll. When cut every 25 cm, one roll produces 1000 towel sheets!! The device is made of high quality ABS plastic, with transparent sides and back to provide easy control of refill levels at all times.