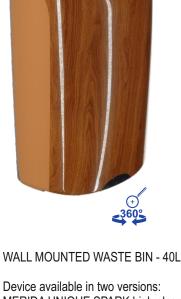

(locked with a key)

220mm

MERIDA UNIQUE SPARK high gloss - symbol KUH177

Made of high quality ABS plastic.

· capacity: 40 litres • wall mounted for easy cleaning below and around the unit · corresponds with 60 liter disposable bags

- the convenient inner frame of the unit allows easy removal and loading of disposable bags

MERIDA UNIQUE SPARK high gloss - symbol DUH577

MERIDA UNIQUE matt - symbol DUH527