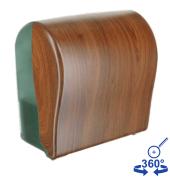

  - MERIDA BALI LUX scentless (symbol M13XP)
  - MERIDA BALI disinfecting (symbol M14P)

MERIDA UNIQUE matt - symbol CUH328

MECHANICAL DISPENSER FOR PAPER TOWEL ROLLS

MERIDA UNIQUE SOLID CUT Device available in two versions:

MERIDA UNIQUE SPARK high gloss - symbol CUH378 MERIDA UNIQUE matt - symbol CUH328

Despite its small size the paper towel roll dispenser holds a large 250 meter long towel roll. When cut every 24 cm more than 1000 towel sheets are produced from a single roll! Simply insert the roll and forget about refilling for a long time. The reliable and effective cutting mechanism is extremely simple in its construction ensuring smooth and gentle functioning. The cutting knife is made of very hard plastic which is resistant to blunting and deformation. Our tests have proven that even after 2 million cuts the knife lost none of its properties. The dispenser is made of high quality ABS plastic. The back and sides of the device are made of transparent plastic providing easy control of the refill levels all the times.