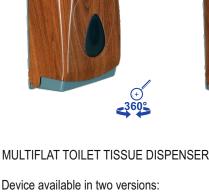

  - MERIDA BALI LUX scentless (symbol M13XP)
  - MERIDA BALI disinfecting (symbol M14P)

MERIDA UNIQUE matt - symbol CUH328

MECHANICAL DISPENSER FOR PAPER TOWEL ROLLS

MERIDA UNIQUE SOLID CUT Device available in two versions:

MERIDA UNIQUE SPARK high gloss - symbol CUH378 MERIDA UNIQUE matt - symbol CUH328

Despite its small size the paper towel roll dispenser holds a large 250 meter long towel roll. When cut every 24 cm more than 1000 towel sheets are produced from a single roll! Simply insert the roll and forget about refilling for a long time. The reliable and effective cutting mechanism is extremely simple in its construction ensuring smooth and gentle functioning. The cutting knife is made of very hard plastic which is resistant to blunting and deformation. Our tests have proven that even after 2 million cuts the knife lost none of its properties. The dispenser is made of high quality ABS plastic. The back and sides of the device are made of transparent plastic providing easy control of the refill levels all the times.