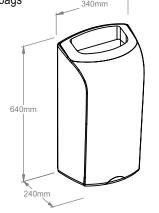

(locked with a key)

220mm

MERIDA UNIQUE SPARK high gloss - symbol KUH177

Made of high quality ABS plastic.

· capacity: 40 litres • wall mounted for easy cleaning below and around the unit · corresponds with 60 liter disposable bags

- the convenient inner frame of the unit allows easy removal and loading of disposable bags

MERIDA UNIQUE SPARK high gloss - symbol DUH577

MERIDA UNIQUE matt - symbol DUH527